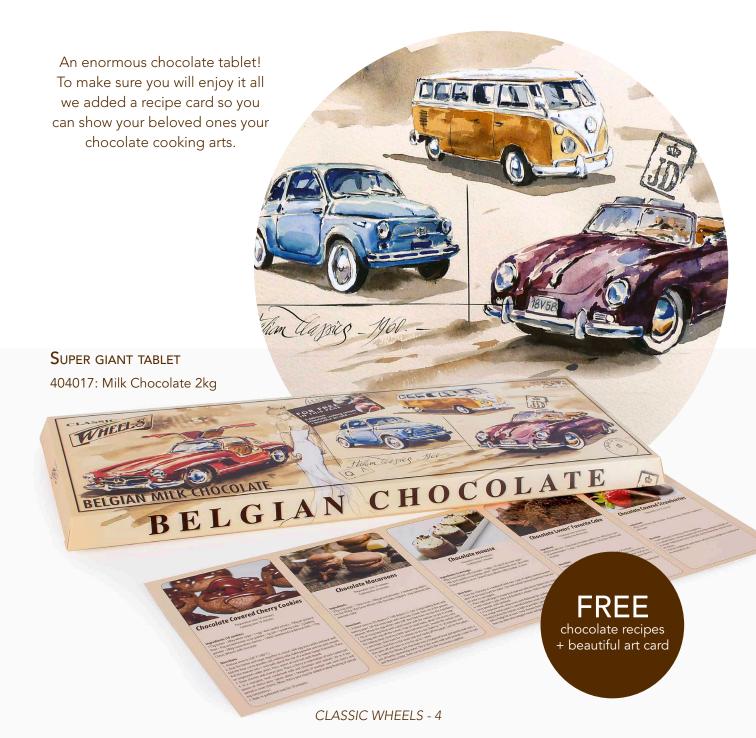

THE ART OF BELGIAN CHOCOLATE

Jaak De Koninck (°1950), artist since 1972, is creating all the packaging for our Classic Wheels chocolate. His inspiration is based on the magical world of iconic old timer cars brought alive in his watercolour paintings.