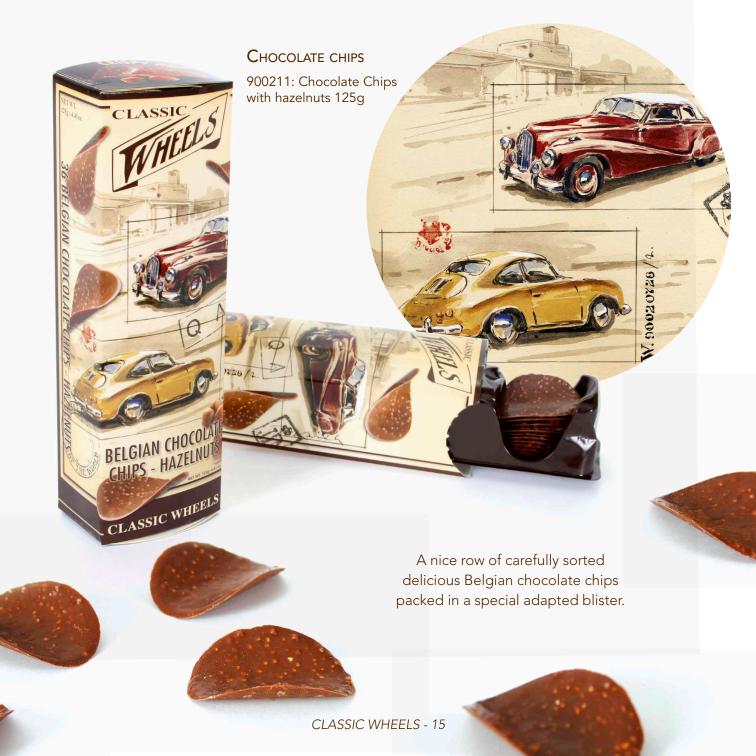

THE ART OF BELGIAN CHOCOLATE

Jaak De Koninck (°1950), artist since 1972, is creating all the packaging for our Classic Wheels chocolate. His inspiration is based on the magical world of iconic old timer cars brought alive in his watercolour paintings.