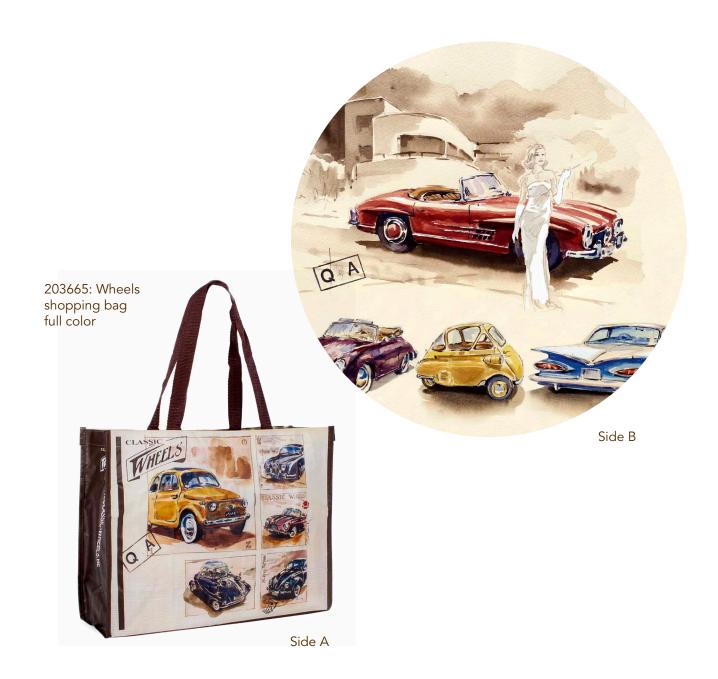

#### TIN HEARTS

403987: Chocolate Hearts 200g. Selection of 2 different tin designs.

CLASSIC WHEELS - 14

CLASSIC WHEELS

WHEELS

203739: Wheels gift box, big empty

The perfect present for friends & family!

Race Car