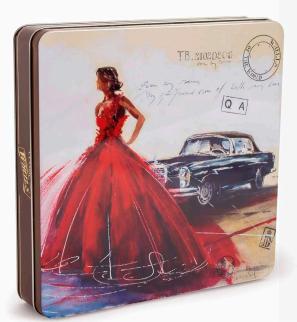

900188: Red Cars

Wonderful designed tins with stunning water paintings evoking the glamour of the early 50's era.

900194: Lady in Red

403009: Display filled with chocolate cars 59 x 38 x 172 cm (145 x 900209)