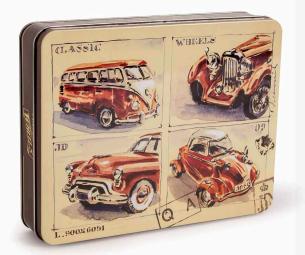

#### TIN MILK TRUFFLES

403813: Milk Truffles 200g Selection of 2 different tin designs. CLASSIC WHEELS

BELGIAN MILK TRUFF

An assortment of connoisseur truffles made with a chocolate based filling, then covered with Belgian milk and dark chocolate and finished with a delicate coating of Belgian chocolate flakes.

#### TIN MIXED TRUFFLES

404485: Mixed Truffles 200g Selection of 2 different tin designs. BELGIAN MIXED TRUETAR

CLASSIC WHEELS