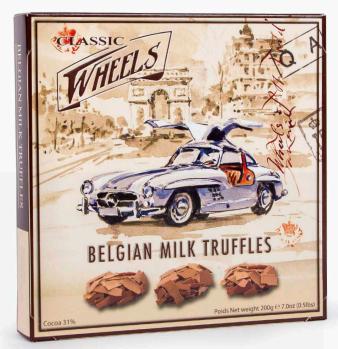

Our connoisseur milk truffles are made with a chocolate based filling, covered with Belgian milk chocolate and a delicate coating of Belgian milk chocolate flakes.

#### TIN MILK TRUFFLES

403813: Milk Truffles 200g Selection of 2 different tin designs. CLASSIC WHEELS

BELGIAN MILK TRUFF

An assortment of connoisseur truffles made with a chocolate based filling, then covered with Belgian milk and dark chocolate and finished with a delicate coating of Belgian chocolate flakes.