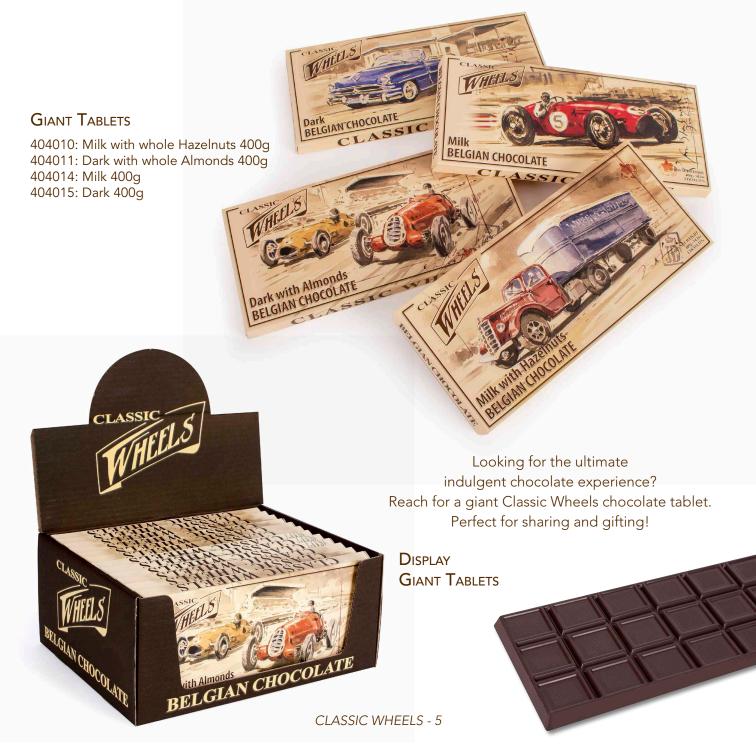

#### **T**ABLETS

402466: Milk 100g

402467: Milk with Hazelnut Crunch 100g 402468: Milk with Cookie Crunch 100g 402469: Dark Bitter Sweet 50% 100g

402470: Extra Dark 72% 100g

402471: Extra Dark 72% with Cocoa Nibs 100g

402487: Extra Dark 85% 100g

CLASSIC WHEELS - 6