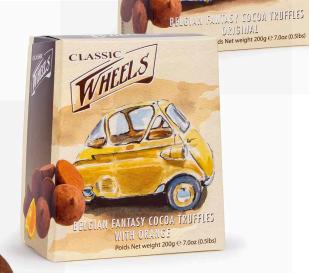

### COCOA DUSTED TRUFFLES

402522: Original 200g 402523: Champagne 200g 402524: Orange 200g 402525: Cocoa Nibs 200g

Cocoa dusted truffles with a slow melting rich filling and dusted with high quality cocoa powder. Timeless and perfect for every occasion!