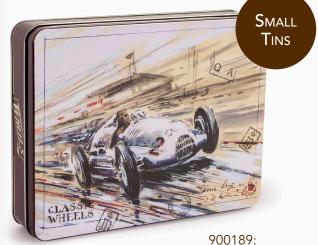

900188: Red Cars

Wonderful designed tins with stunning water paintings evoking the glamour of the early 50's era.

900194: Lady in Red

403009: Display filled with chocolate cars 59 x 38 x 172 cm (145 x 900209)