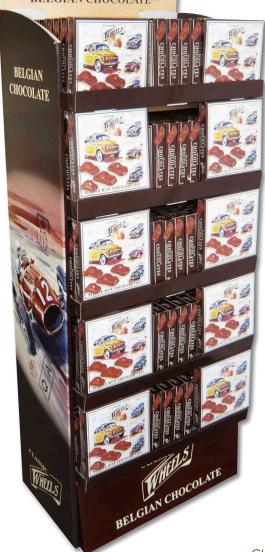

900188: Red Cars

Wonderful designed tins with stunning water paintings evoking the glamour of the early 50's era.

900194: Lady in Red

403009: Display filled with chocolate cars 59 x 38 x 172 cm (145 x 900209)