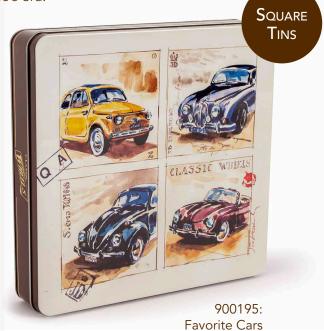

900188: Red Cars

Wonderful designed tins with stunning water paintings evoking the glamour of the early 50's era.

900194: Lady in Red

403009: Display filled with chocolate cars 59 x 38 x 172 cm (145 x 900209)