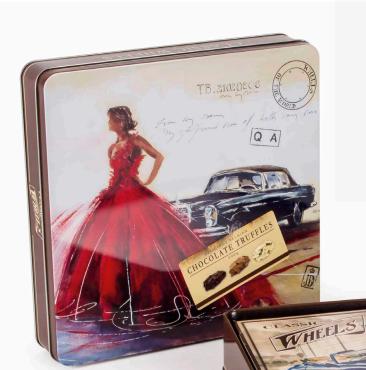

900188: Red Cars

Wonderful designed tins with stunning water paintings evoking the glamour of the early 50's era.

900194: Lady in Red

403009: Display filled with chocolate cars 59 x 38 x 172 cm (145 x 900209)