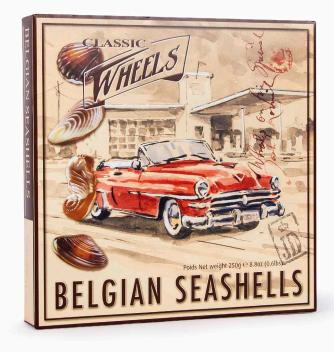

#### **S**EASHELLS

402486: Seashells 250g

BELGIAN SEASHELLS

3 colour exquisite Belgian chocolate seashells with a fine, seductive hazelnut filling of roasted hazelnuts.

402505: Seashells Stickpack 65g

3 colour exquisite Belgian chocolate seashells presented in an exclusive water painted tin.