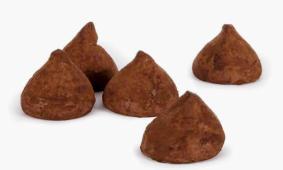

### COCOA DUSTED TRUFFLES

402522: Original 200g 402523: Champagne 200g 402524: Orange 200g 402525: Cocoa Nibs 200g

Cocoa dusted truffles with a slow melting rich filling and dusted with high quality cocoa powder. Timeless and perfect for every occasion!