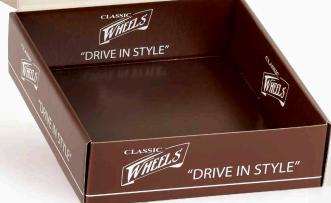

#### TIN HEARTS

403987: Chocolate Hearts 200g. Selection of 2 different tin designs.

CLASSIC WHEELS - 14

CLASSIC WHEELS

WHEELS

203739: Wheels gift box, big empty

The perfect present for friends & family!

Race Car