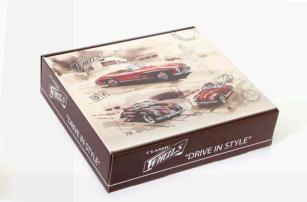

#### TIN HEARTS

403987: Chocolate Hearts 200g. Selection of 2 different tin designs.

CLASSIC WHEELS - 14

CLASSIC WHEELS

WHEELS

203739: Wheels gift box, big empty

The perfect present for friends & family!

Race Car