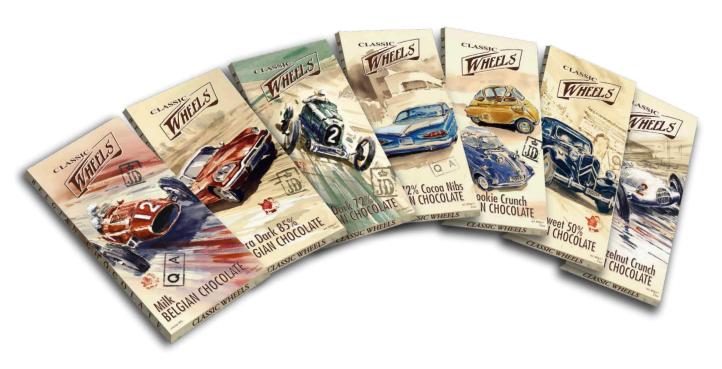

# Our fifties phenomenon: Belgian chocolate tablets, simple but oh so irresistibly delicious!

#### **T**ABLETS

402466: Milk 100g

402467: Milk with Hazelnut Crunch 100g 402468: Milk with Cookie Crunch 100g 402469: Dark Bitter Sweet 50% 100g

402470: Extra Dark 72% 100g

402471: Extra Dark 72% with Cocoa Nibs 100g