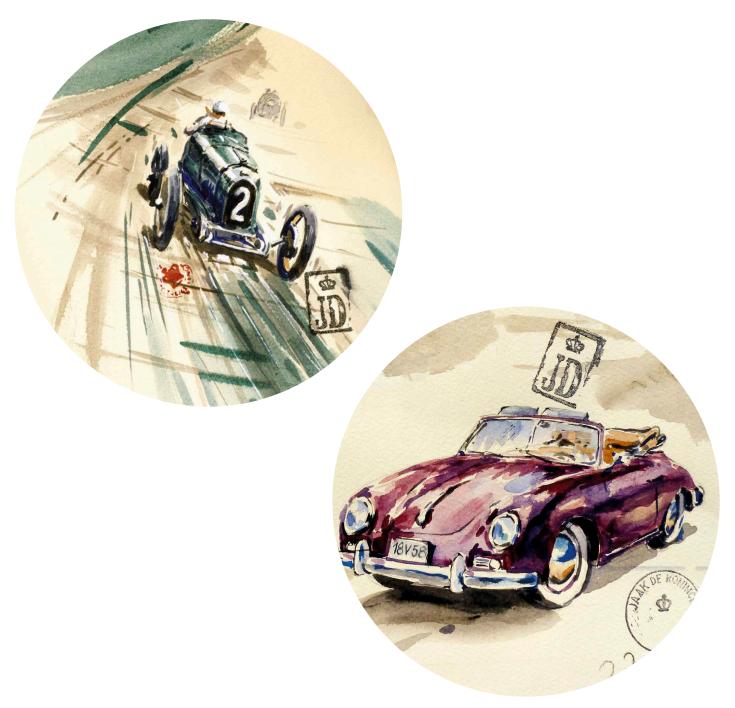

THE ART OF BELGIAN CHOCOLATE

Jaak De Koninck (°1950), artist since 1972, is creating all the packaging for our Classic Wheels chocolate. His inspiration is based on the magical world of iconic old timer cars brought alive in his watercolour paintings.