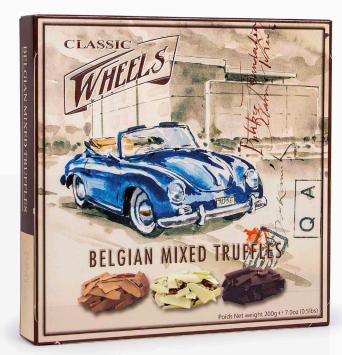

#### MIXED TRUFFLES

402533: Mixed Truffles 200g

#### TIN MIXED TRUFFLES

404485: Mixed Truffles 200g Selection of 2 different tin designs. BELGIAN MIXED TRUETAR

CLASSIC WHEELS