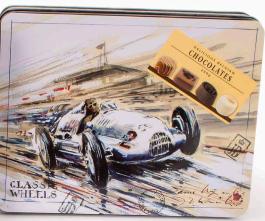

900188: Red Cars

Wonderful designed tins with stunning water paintings evoking the glamour of the early 50's era.

900194: Lady in Red

403009: Display filled with chocolate cars 59 x 38 x 172 cm (145 x 900209)