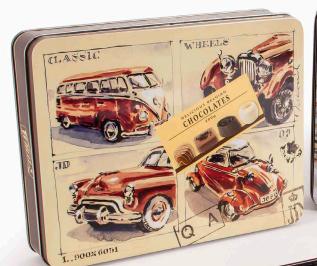

## Tin chocolate cars 404009:

Milk Chocolate Cars with Hazelnut filling 200g. Selection of 2 different tin designs.

BELGIAN MILK CHOCOLARE

Delicious chocolate cars with Belgian milk chocolate and creamy hazelnut filling. These 4 different retro cars are heavenly sweet temptations!

#### CHOCOLATE CARS

900209:

Milk Chocolate Cars with Hazelnut filling 200g

CLASSIC WHEELS - 10

900188: Red Cars

Wonderful designed tins with stunning water paintings evoking the glamour of the early 50's era.

900194: Lady in Red

403009: Display filled with chocolate cars 59 x 38 x 172 cm (145 x 900209)