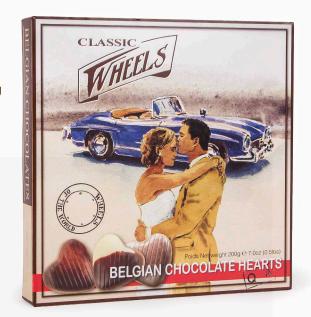

#### **HEARTS**

402501: 20 Belgian Chocolate Hearts 200g

These chocolate hearts with milk, white and dark chocolate shell and hazelnut filling are the perfect gift for your beloved ones during the whole year.