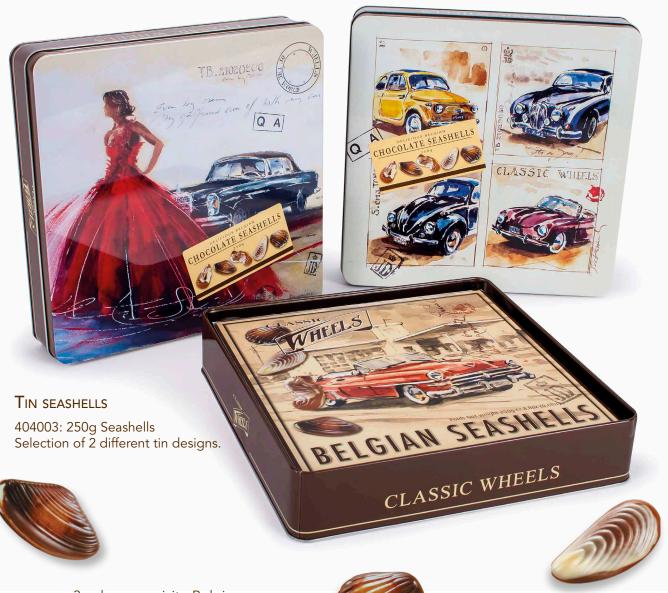

#### **S**EASHELLS

402486: Seashells 250g

BELGIAN SEASHELLS

3 colour exquisite Belgian chocolate seashells with a fine, seductive hazelnut filling of roasted hazelnuts.

402505: Seashells Stickpack 65g

3 colour exquisite Belgian chocolate seashells presented in an exclusive water painted tin.