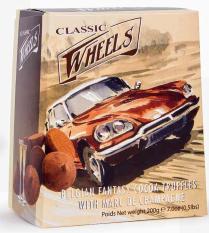

### COCOA DUSTED TRUFFLES

402522: Original 200g 402523: Champagne 200g 402524: Orange 200g 402525: Cocoa Nibs 200g

Cocoa dusted truffles with a slow melting rich filling and dusted with high quality cocoa powder. Timeless and perfect for every occasion!