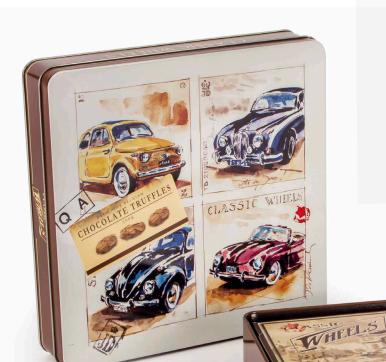

#### TIN MILK TRUFFLES

403813: Milk Truffles 200g Selection of 2 different tin designs. CLASSIC WHEELS

BELGIAN MILK TRUFF

An assortment of connoisseur truffles made with a chocolate based filling, then covered with Belgian milk and dark chocolate and finished with a delicate coating of Belgian chocolate flakes.

900188: Red Cars

Wonderful designed tins with stunning water paintings evoking the glamour of the early 50's era.

900194: Lady in Red

403009: Display filled with chocolate cars 59 x 38 x 172 cm (145 x 900209)