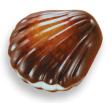

#### **S**EASHELLS

402486: Seashells 250g

BELGIAN SEASHELLS

3 colour exquisite Belgian chocolate seashells with a fine, seductive hazelnut filling of roasted hazelnuts.

402505: Seashells Stickpack 65g

3 colour exquisite Belgian chocolate seashells presented in an exclusive water painted tin.