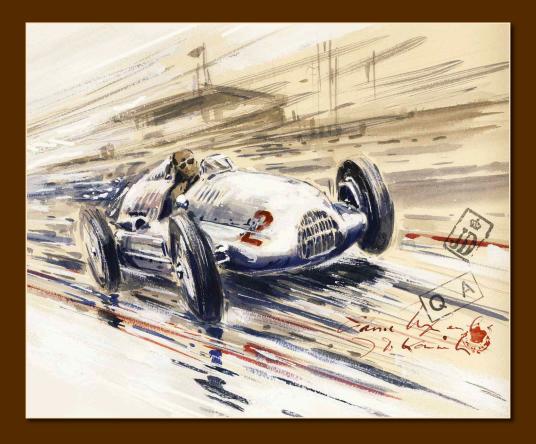

THE ART OF BELGIAN CHOCOLATE

Jaak De Koninck (°1950), artist since 1972, is creating all the packaging for our Classic Wheels chocolate. His inspiration is based on the magical world of iconic old timer cars brought alive in his watercolour paintings.