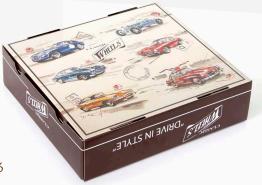

#### TIN HEARTS

403987: Chocolate Hearts 200g. Selection of 2 different tin designs.

CLASSIC WHEELS - 14

CLASSIC WHEELS

WHEELS

203739: Wheels gift box, big empty

The perfect present for friends & family!

Race Car