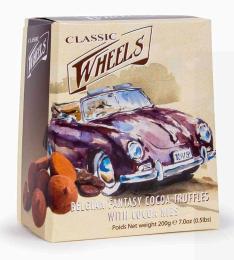

### COCOA DUSTED TRUFFLES

402522: Original 200g 402523: Champagne 200g 402524: Orange 200g 402525: Cocoa Nibs 200g

Cocoa dusted truffles with a slow melting rich filling and dusted with high quality cocoa powder. Timeless and perfect for every occasion!