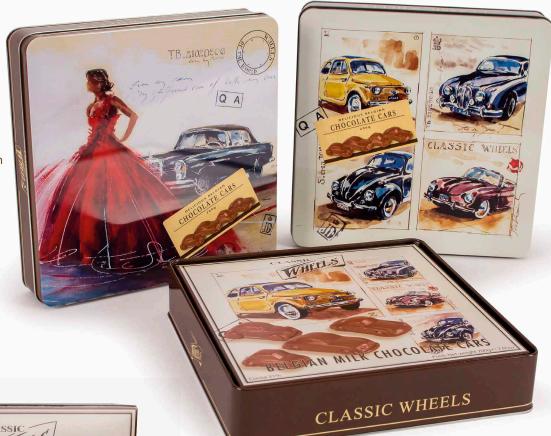

## Tin chocolate cars 404009:

Milk Chocolate Cars with Hazelnut filling 200g. Selection of 2 different tin designs.

BELGIAN MILK CHOCOLARE

Delicious chocolate cars with Belgian milk chocolate and creamy hazelnut filling. These 4 different retro cars are heavenly sweet temptations!

#### CHOCOLATE CARS

900209:

Milk Chocolate Cars with Hazelnut filling 200g

CLASSIC WHEELS - 10

900188: Red Cars

Wonderful designed tins with stunning water paintings evoking the glamour of the early 50's era.

900194: Lady in Red

403009: Display filled with chocolate cars 59 x 38 x 172 cm (145 x 900209)