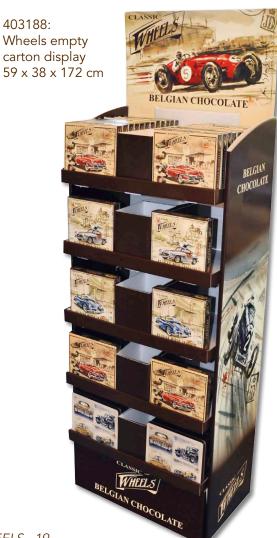

900188: Red Cars

Wonderful designed tins with stunning water paintings evoking the glamour of the early 50's era.

900194: Lady in Red

403009: Display filled with chocolate cars 59 x 38 x 172 cm (145 x 900209)

CLASSIC WHEELS - 19